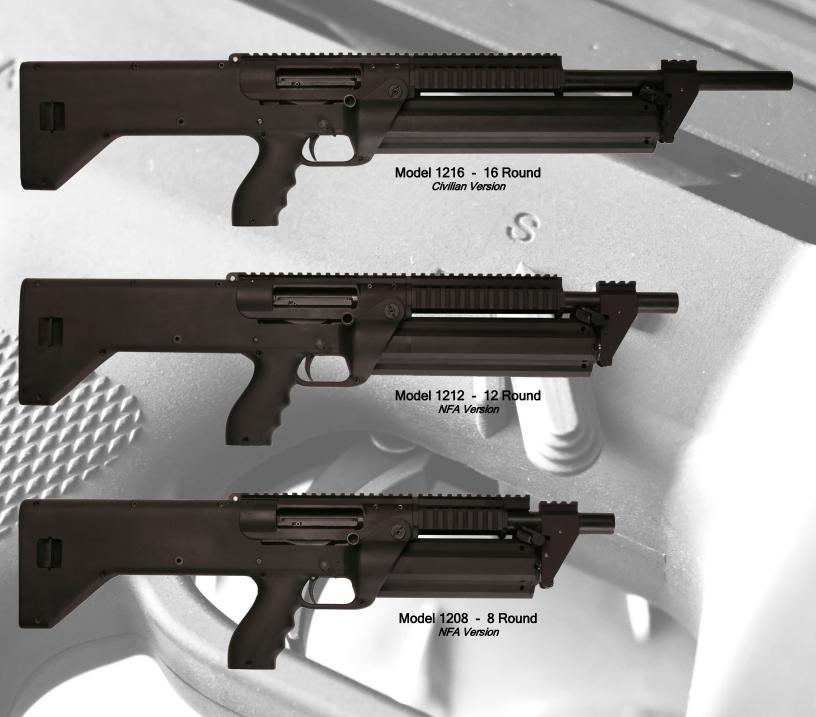

#### The 1216 design features include:

- Ergonomic compact design along with the flexibility of a detachable magazine provides unsurpassed firepower and tactical advantages.
- A detachable, high capacity magazine holding 8, 12 or 16 rounds of either 2 3/4' or 3' shotshells
- Roller delayed action provides fast cycling and reduced felt recoil.
- Overall length is only 34 inches with a standard 18 inch barrel.
- An integrated picatinny rail combined with a three face handguard rail offers the shooter a broad range of options for mounting optics, sights and tactical accessories.
- Pushpin disassembly and break open design allows for easy field stripping and maintenance.
- Ambidextrous receiver and controls can be set up for either right or left handed shooters.
- NFA\* versions reduce the length to 28 or 25 inches while still delivering a 12 or 8 round magazine.

### **Specifications:**

| SRM ARMS<br>SHOTGUN MODELS     | 1216                                                               | 1212             | 1208             |
|--------------------------------|--------------------------------------------------------------------|------------------|------------------|
| Length (in.) Overall<br>Barrel | 34"<br>18"                                                         | 28"<br>13" (NFA) | 25"<br>10" (NFA) |
| Weight (lbs.)<br>Empty Weapon  | 8                                                                  | 7.5              | 7.25             |
| Magazine Type                  | Detachable – High Capacity<br>Manually Indexing                    |                  |                  |
| Magazine Capacity              | 16<br>rounds                                                       | 12<br>rounds     | 8<br>rounds      |
| Action Type                    | Semi-Automatic                                                     |                  |                  |
| Cartridge                      | 12 gauge, 2 ¾" or 3" Shells                                        |                  |                  |
| Round Types                    | Game Loads, Trap Loads, Slugs,<br>#00 Buck, Other Specialty Rounds |                  |                  |