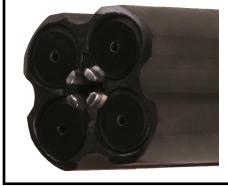

#### The 1216 design features include:

- Ergonomic compact design along with the flexibility of a detachable magazine provides unsurpassed firepower and tactical advantages.
- A detachable, high capacity magazine holding 8, 12 or 16 rounds of either 2 3/4' or 3' shotshells
- Roller delayed action provides fast cycling and reduced felt recoil.
- Overall length is only 34 inches with a standard 18 inch barrel.
- An integrated picatinny rail combined with a three face handguard rail offers the shooter a broad range of options for mounting optics, sights and tactical accessories.
- Pushpin disassembly and break open design allows for easy field stripping and maintenance.
- Ambidextrous receiver and controls can be set up for either right or left handed shooters.
- NFA\* versions reduce the length to 28 or 25 inches while still delivering a 12 or 8 round magazine.

### **Specifications:**

| SRM ARMS<br>SHOTGUN MODELS     | 1216                                                               | 1212             | 1208             |
|--------------------------------|--------------------------------------------------------------------|------------------|------------------|
| Length (in.) Overall<br>Barrel | 34"<br>18"                                                         | 28"<br>13" (NFA) | 25"<br>10" (NFA) |
| Weight (lbs.)<br>Empty Weapon  | 8                                                                  | 7.5              | 7.25             |
| Magazine Type                  | Detachable – High Capacity<br>Manually Indexing                    |                  |                  |
| Magazine Capacity              | 16<br>rounds                                                       | 12<br>rounds     | 8<br>rounds      |
| Action Type                    | Semi-Automatic                                                     |                  |                  |
| Cartridge                      | 12 gauge, 2 ¾" or 3" Shells                                        |                  |                  |
| Round Types                    | Game Loads, Trap Loads, Slugs,<br>#00 Buck, Other Specialty Rounds |                  |                  |