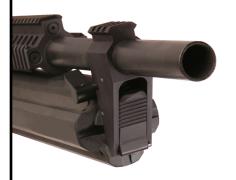

#### The 1216 design features include:

- Ergonomic compact design along with the flexibility of a detachable magazine provides unsurpassed firepower and tactical advantages.
- A detachable, high capacity magazine holding 8, 12 or 16 rounds of either 2 3/4' or 3' shotshells
- Roller delayed action provides fast cycling and reduced felt recoil.
- Overall length is only 34 inches with a standard 18 inch barrel.
- An integrated picatinny rail combined with a three face handguard rail offers the shooter a broad range of options for mounting optics, sights and tactical accessories.
- Pushpin disassembly and break open design allows for easy field stripping and maintenance.
- Ambidextrous receiver and controls can be set up for either right or left handed shooters.
- NFA\* versions reduce the length to 28 or 25 inches while still delivering a 12 or 8 round magazine.