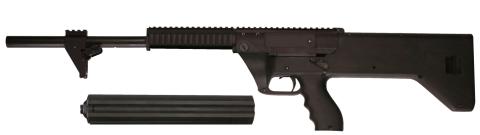

#### The 1216 design features include:

- Ergonomic compact design along with the flexibility of a detachable magazine provides unsurpassed firepower and tactical advantages.
- A detachable, high capacity magazine holding 8, 12 or 16 rounds of either 2 3/4' or 3' shotshells
- Roller delayed action provides fast cycling and reduced felt recoil.
- Overall length is only 34 inches with a standard 18 inch barrel.
- An integrated picatinny rail combined with a three face handguard rail offers the shooter a broad range of options for mounting optics, sights and tactical accessories.
- Pushpin disassembly and break open design allows for easy field stripping and maintenance.
- Ambidextrous receiver and controls can be set up for either right or left handed shooters.
- NFA\* versions reduce the length to 28 or 25 inches while still delivering a 12 or 8 round magazine.