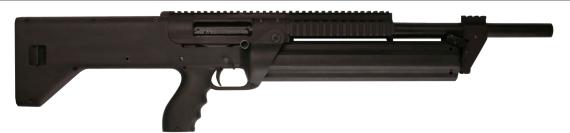

## Model 1216 Semi-Automatic Shotgun

Introducing the SRM Arms Model 1216 semi-automatic twelve gauge shotgun, the "Next Generation of the Tactical Shotgun."

#### The 1216 design features include:

- Ergonomic compact design along with the flexibility of a detachable magazine provides unsurpassed firepower and tactical advantages.
- A detachable, high capacity magazine holding 8, 12 or 16 rounds of either 2 3/4' or 3' shotshells
- Roller delayed action provides fast cycling and reduced felt recoil.
- Overall length is only 34 inches with a standard 18 inch barrel.
- An integrated picatinny rail combined with a three face handguard rail offers the shooter a broad range of options for mounting optics, sights and tactical accessories.
- Pushpin disassembly and break open design allows for easy field stripping and maintenance.
- Ambidextrous receiver and controls can be set up for either right or left handed shooters.
- NFA\* versions reduce the length to 28 or 25 inches while still delivering a 12 or 8 round magazine.