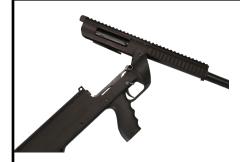

## Model 1216 Semi-Automatic Shotgun

Introducing the SRM Arms Model 1216 semi-automatic twelve gauge shotgun, the "Next Generation of the Tactical Shotgun."

#### The 1216 design features include:

- Ergonomic compact design along with the flexibility of a detachable magazine provides unsurpassed firepower and tactical advantages.
- A detachable, high capacity magazine holding 8, 12 or 16 rounds of either 2 3/4' or 3' shotshells
- Roller delayed action provides fast cycling and reduced felt recoil.
- Overall length is only 34 inches with a standard 18 inch barrel.
- An integrated picatinny rail combined with a three face handguard rail offers the shooter a broad range of options for mounting optics, sights and tactical accessories.
- Pushpin disassembly and break open design allows for easy field stripping and maintenance.
- Ambidextrous receiver and controls can be set up for either right or left handed shooters.
- NFA\* versions reduce the length to 28 or 25 inches while still delivering a 12 or 8 round magazine.